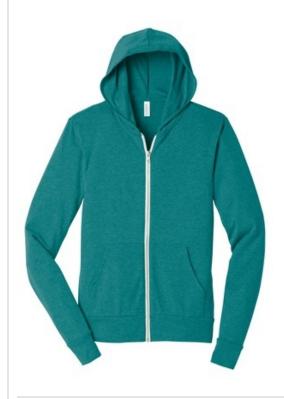

# BELLA+CANVAS $^{(\!0\!)}$ Unisex Triblend Full-Zip Lightweight Hoodie. BC3939

- 1x1 smooth ribbed fabric uniquely engineered with a flat surface ideal for screen printing
- Retail fit
- Tear-aw ay label
- No draw strings
- Side seamed
- 5.6-ounce, 50/25/25 poly/Airlume combed and ring spun cotton/rayon, 32 singles

#### **CARE INSTRUCTIONS**

Machine w ash w arm, inside out, w ith like colors. Only non-cholorine bleach. Tumble dry low. Medium iron. Do not iron decoration. Do not dry clean.

front