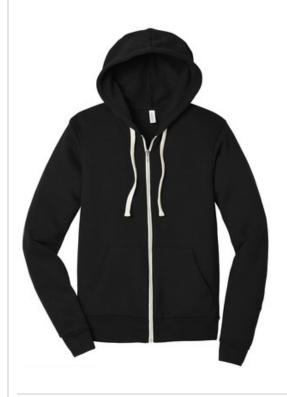

# BELLA+CANVAS <sup>®</sup> Unisex Triblend Sponge Fleece Full-Zip Hoodie. BC3909

- Retail fit
- Tear-aw ay label
- Side seamed
- Rib knit cuffs and hem
- 8.2-ounce, 50/37.5/12.5 poly fleece/Airlume combed and ring spun cotton/rayon, 32 singles