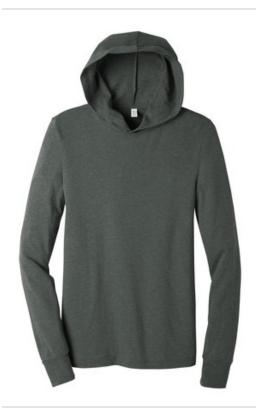

# BELLA+CANVAS<sup>®</sup> Unisex Jersey Long Sleeve Hoodie. BC3512

- Retail fit
- Tear-aw ay label
- Crossover V at neckline
- Side seamed
- 4.2-ounce, 100% Airlume combed and ring spun cotton, 32
- singles
- Heather CVC: 52/48 Airlume combed and ring spun
- cotton/poly, 32 singles