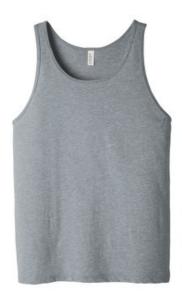

# **BELLA+CANVAS** ® Unisex Jersey Tank. BC3480

- Retail fit
- Tear-aw ay label
- Side seamed
- Solid Colors: 4.2-ounce, 100% Airlume combed and ring spun cotton, 32 singles
- Athletic Heather/Black Heather: 90/10 Airlume combed and ring spun cotton/poly
- Dark Grey Heather: 4.2-ounce, 52/48 Airlume combed and ring spun cotton/poly, 32 singles
- Neon Blue: 3.6-ounce, 52/48 Airlume combed and ring spun cotton/poly, 40 singles
- Triblend Colors: 3.8-ounce, 50/25/25 poly/Airlume combed and ring spun cotton/rayon, 40 singles

#### **CARE INSTRUCTIONS**

Machine wash warm, inside out, with like colors. Only noncholorine bleach. Tumble dry low. Medium iron. Do not iron decoration. Do not dry clean.

front