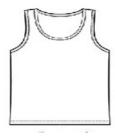

#### HOW TO MEASURE

#### CHEST WIDTH

Measure under the arm and around the fullest part of the chest with arms down, keeping tape horizontal.