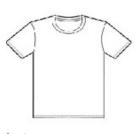

# Retail fit

Tear-aw ay label

- Side seamed
- Shoulder taping
- 4.2-ounce, 52/48 Airlume combed and ring spun cotton/poly, 32 singles

BELLA+CANVAS<sup>®</sup> Unisex Sueded Tee. BC3301

- Athletic Heather & Black Heather: 90/10 Airlume combed and
- ring spun cotton/poly, 32 singles

# CARE INSTRUCTIONS

Machine w ash w arm, inside out, w ith like colors. Only nonchlorine bleach. Tumble dry low. Medium iron. Do not iron decoration. Do not dry clean.

front

back