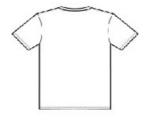

# CARE INSTRUCTIONS

Machine w ash w arm, inside out, w ith like colors. Only nonchlorine bleach. Tumble dry low. Medium iron. Do not iron decoration. Do not dry clean.

front

back