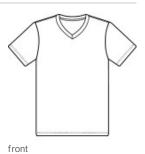

# BELLA+CANVAS<sup>®</sup> Unisex Heather CVC V-Neck Tee BC3005CVC

Tear-aw ay label

- Side seamed
- Shoulder taping
- Athletic Heather/Black Heather: 4.2-ounce, 90/10 Airlume
- combed and ring spun cotton/poly
- Heather CVC Colors: 4.2-ounce, 52/48 Airlume combed and ring spun cotton/poly