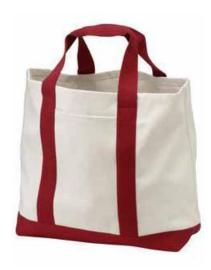

## Port & Company® 2-Tone Shopping Tote B400

Carry necessities with a touch of style.

- 10-ounce, 100% cotton twill, contrast canvas bottom
- Exterior pocket
- Web handles
- Dimensions: 14.5"h x 14"w x 5.5"d; Approx. 1,116 cubic inches

## **COLOR**

Natural/ Natural PMS 7500 C

Natural/ Black PMS NTR BLACK C

Natural/ Navy PMS 533 C

Natural/ Red PMS 207 C

Natural/ Spruce PMS 5605 C