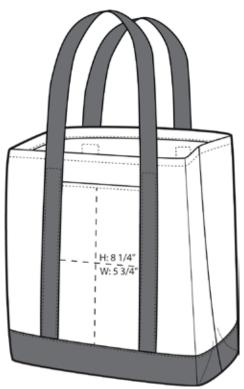

## Port & Company® 2-Tone Shopping Tote B400

Carry necessities with a touch of style.

- 10-ounce, 100% cotton twill, contrast canvas bottom
- Exterior pocket
- Web handles
- Dimensions: 14.5"h x 14"w x 5.5"d; Approx. 1,116 cubic inches

## Port & Company® 2-Tone Shopping Tote B400

Front View

Back View

Note: Best graphic placement should be per the embellisher/screen printer recommendations.