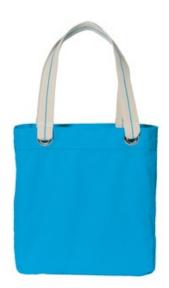

## Port Authority<sup>®</sup> Allie Tote. B118

The Allie Tote is perfect for shopping, commuting or sightseeing. Contrast lining, striped handles and large metal grommets add a touch of w himsy to this casual tote.

- 11-ounce, 100% garment-w ashed\* cotton canvas
- Interior zippered pocket
- Webbing handles
- Full-lined
- Dimensions: 15.75"h x 13.25"w x 3.5"d, Approx. 730 cubic inches

Note: Bags not intended for use by children 12 and under. Includes a California Prop 65 and social responsibility hangtag.