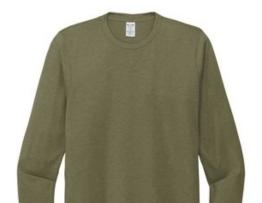

# Allmade <sup>®</sup> Unisex Tri-Blend Long Sleeve Tee AL6004

Feel your impact in this crazy-soft sustainable tee that uses an equivalent of up to 6 recycled plastic water bottles.

- 4.2-ounce, 50% recycled polyester, 25% organic ring spun cotton, 25% modal
- 1x1 rib knit neck and sleeve cuffs
- Shoulder to shoulder taping
- Side seams
- Recycled tear-aw ay label
- A C-FREE<sup>™</sup> carbon neutral product