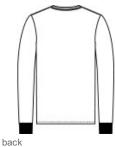

# Allmade <sup>®</sup> Unisex Tri-Blend Long Sleeve Tee AL6004

Feel your impact in this crazy-soft sustainable tee that uses an equivalent of up to 6 recycled plastic water bottles.

- 4.2-ounce, 50% recycled polyester, 25% organic ring spun cotton, 25% modal
- 1x1 rib knit neck and sleeve cuffs
- Shoulder to shoulder taping
- Side seams
- Recycled tear-aw ay label
- A C-FREE<sup>™</sup> carbon neutral product