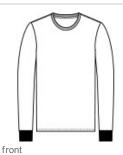

# Allmade <sup>®</sup> Unisex Tri-Blend Long Sleeve Tee AL6004

Feel your impact in this crazy-soft sustainable tee that uses an equivalent of up to 6 recycled plastic water bottles.

- 4.2-ounce, 50% recycled polyester, 25% organic ring spun cotton, 25% modal
- 1x1 rib knit neck and sleeve cuffs
- Shoulder to shoulder taping
- Side seams
- Recycled tear-aw ay label
- A C-FREE<sup>™</sup> carbon neutral product