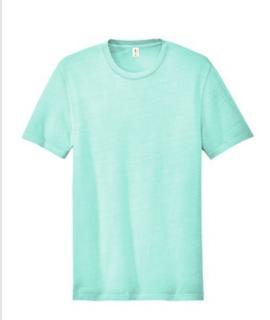

# LIMITED EDITION Allmade<sup>®</sup> Unisex Mineral Dye Organic Cotton Tee AL2400

A sustainable dye system that uses minerals transform these 100% organic cotton tees into styles that are not only colorful and one-of-a-kind, but also affordable.

• 4.5-ounce, 100% organic combed ring spun cotton, 30

- singles
- 1x1 rib knit neck
- Shoulder to shoulder taping
- Side seams
- Tear-aw ay label
- A C-FREE<sup>™</sup> carbon neutral product

The mineral-dying process infuses each garment with unique character. Please allow for slight color variation in production and washing. Special consideration must also be taken when printing white ink on mineral-dyed cotton. CARE INSTRUCTIONS