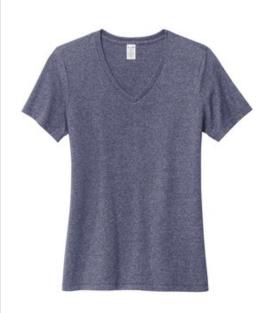

# Allmade<sup>®</sup> Women's Recycled Blend V-Neck Tee AL2303

This tee is for Mother Nature's biggest fans. We take cotton scraps from the cutting room floor, add in 50% recycled poly and then stay true to the original t-shirt color by not re-dying it, which saves water usage and energy.

• 4.5-ounce, 50% recycled cotton/50% post-consumer

recycled polyester, 30 singles

- 1x1 rib knit neck
- Shoulder-to-shoulder taping
- Side seams
- Recycled tear-aw ay label
- A C-FREE<sup>™</sup> carbon neutral product