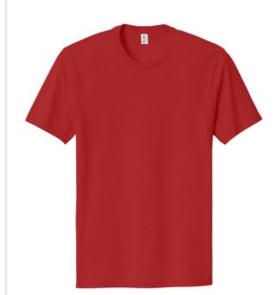

# Allmade<sup>®</sup> Unisex Organic Cotton Tee. AL2100

Made with 100% organic cotton, this eco-friendly tee is both sustainable and affordable.

- 4.5-ounce, 100% organic, combed ring spun cotton, 30 singles
- Classic fit
- 1x1 rib knit neck
- Shoulder to shoulder taping
- Set-in sleeves
- Side seams
- Tear-aw ay label