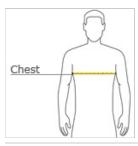

#### HOW TO MEASURE

### CHEST WIDTH

Measure under the arm and around the fullest part of the chest with arms  ${\sf dow}\, {\sf n}$ , keeping tape horizontal.

### SIZE CHART

|       | XS    | S     | М     | L     | XL.   | 2XL   | 3XL   | 4XL   |
|-------|-------|-------|-------|-------|-------|-------|-------|-------|
| Chest | 32-34 | 35-37 | 38-40 | 41-43 | 44-46 | 47-49 | 50-53 | 54-57 |