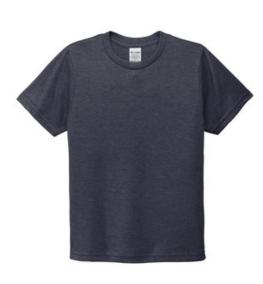

## Allmade <sup>®</sup> Youth Tri-Blend Tee AL207

Feel your impact in this crazy-soft sustainable tee that uses an equivalent of up to 6 recycled plastic water bottles.

 4.2-ounce, 50% recycled polyester, 25% organic ring spun cotton, 25% modal

1x1 rib knit neck

- Shoulder to shoulder taping
- Side seams
- Recycled tear-aw ay label
- A C-FREE<sup>™</sup> carbon neutral product

HOW TO MEASURE