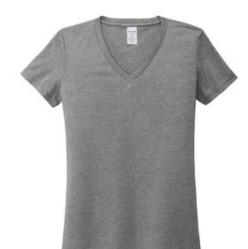

# Allmade <sup>®</sup> Women's Tri-Blend V-Neck Tee AL2018

Feel your impact in this crazy-soft sustainable tee that uses an equivalent of up to 6 recycled plastic water bottles.

- 4.2-ounce, 50% recycled polyester, 25% organic ring spun cotton, 25% modal
- 1x1 rib knit neck
- Shoulder to shoulder taping
- Side seams
- Recycled tear-aw ay label
- A C-FREE<sup>™</sup> carbon neutral product