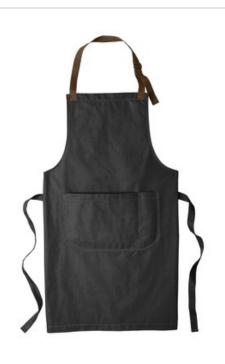

## Port Authority <sup>®</sup> Market Full-Length Bib Apron. A800

Craftsman styling creates a signature look in this apron that¿s perfect for bistros, pubs, cooking classes and more. The w rinkle-resistant fabric has a denim-like look w hich blends performance with style to make a sophisticated statement.

- 7-ounce, 60/40 cotton/poly yarn-dyed twill
- Adjustable contrast w ebbing neck strap w ith antique-finish metal slider
- Patch pocket, pen pocket
- Self-fabric w aist ties
- Contrast stitch details
- Measures: 25"w x 34.5"l