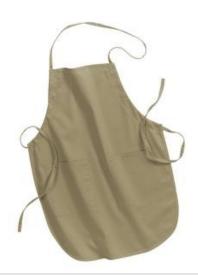

# Port Authority® Full-Length Apron. A520

Enjoy full-length protection and the convenience of an easy care blend.

- 5.5-ounce,65/35 poly/cotton for easy care
- Unique fitting system allows for adjusting length by pulling a single strap
- Two patch pockets, pen pocket
- Measures 22"w x 30"l

#### **CARE INSTRUCTIONS**

Machine w ash cold. Only non-chlorine bleach w hen needed. Tumble dry low. Warm iron if necessary.

front