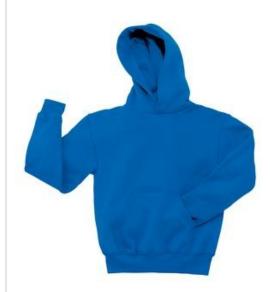

# Youth NuBlend® Pullover Hooded Sweatshirt.

- 8-ounce, 50/50 cotton/poly NuBlend® pill-resistant fleece
- High stitch density for a smooth printing surface
- Tw o-ply hood
- No draw cord at hood
- 1x1 rib knit in cuffs and waistband
- Front pouch pocket
- Double-needle coverseamed neck, armholes and w aistband
- Ash (formerly Birch)
- No draw cord at hood