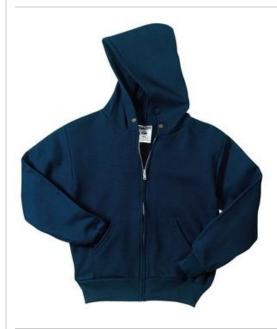

# Youth NuBlend<sup>®</sup> Full-Zip Hooded Sweatshirt. 993B

- 8-ounce, 50/50 cotton/poly NuBlend® pill-resistant fleece
- High stitch density for a smooth printing canvas
- Single-ply hood
- 1x1 rib knit cuffs and waistband
- Double-needle, coverseamed neck, armholes and waistband
- Front pouch pockets
- Ash (formerly Birch)
- No draw cord at hood