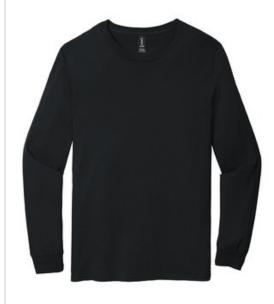

# Gildan <sup>®</sup> 100% Combed Ring Spun Cotton Long Sleeve T-Shirt. 949

- 4.3-ounce, 100% combed ring spun cotton
- 65/35 poly/ring spun cotton (Heather Blue, Heather Green, Heather Purple)
- 90/10 ring spun cotton/poly (Heather Grey)
- TearAw ay label
- Seamed collar
- Shoulder-to-shoulder taping
- Rib knit cuffs
- Double-needle sleeves and hem
- Semi-fitted tubular body
- Please note: This product is transitioning from Anvil labels to Anvil by Gildan labels. Your order may contain a combination of both labels.