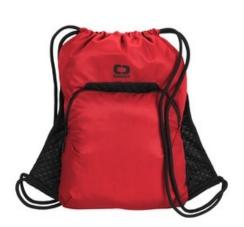

## OGIO<sup>®</sup> Boundary Cinch Pack. 92000

Function meets form in this cinch that features straps and buckle to help secure the bag and black mesh ventilating panels for breathability.

- 300D poly PU
- Draw string top
- Durable cord straps
- Front zippered pocket for easy decoration
- Spacer mesh accents
- Adjustable web handle with buckle
- Dimensions: 18.5"h x 15"w; Approx. 793 cubic inches
- Weight: 0.75 lb./0.34 kg