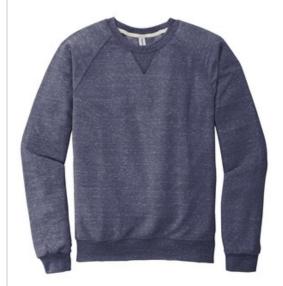

# Jerzees <sup>®</sup> Snow Heather French Terry Raglan Crew 91M

- 7.2-ounce, 66/34 poly/ring spun cotton French terry
- Classic fit
- Tear-aw ay label
- 1x1 rib knit collar
- V-notch detail
- Natural back neck tape
- Raglan sleeves
- Stretch collar, cuffs and hem