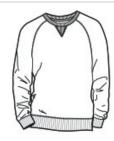

front

### HOW TO MEASURE

## CHEST WIDTH

Measure under the arm and around the fullest part of the chest with arms  ${\sf dow}\, {\sf n},$  keeping tape horizontal.