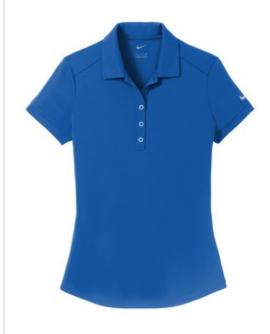

# Nike Ladies Dri-FIT Players Modern Fit Polo. 811807

This polo delivers timeless style and performance with ultrasmooth double pique and Dri-FIT moisture management technology. Design features include a streamlined self-fabric collar and open hem sleeves. Tailored for a feminine fit with a five-button placket. A heat transfer contrast metallic silver Sw oosh design trademark is on the left sleeve. Made of 6ounce, 100% polyester Dri-FIT fabric.