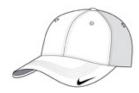

## Nike Swoosh Legacy 91 Cap. 779797



With a smooth front panel and stretch for comfort, this moisture-wicking cap continues a legacy of performance. This popular cap has been modernized from its original 1991 design with an unstructured, mid-profile and a hook and loop closure. The contrast Swoosh design trademark is embroidered on the bill. Made of 5.6-ounce, 90/10 polyester/spandex.



front



back

## HOW TO MEASURE

HATS

Measure the circumference around the head, above the eyebrow and at the widest part of the head. Divide number by 3.14 for hat size.

## SIZE CHART

|      | OSFA |
|------|------|
| Hats | N/A  |

## COLOR INFORMATION



Black/ Black PMS PROCESS BLACK C



Cool Grey/ Dark Grey PMS 424C



Dark Grey/ White PMS 425C



Game Royal/ White PMS 661C



Navy/ Navy PMS 296C



White/ White PMS NO MATCH