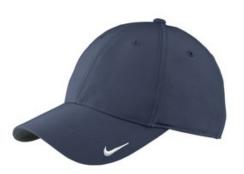

## Nike Swoosh Legacy 91 Cap. 779797

With a smooth front panel and stretch for comfort, this moisture-wicking cap continues a legacy of performance. This popular cap has been modernized from its original 1991 design with an unstructured, mid-profile and a hook and loop closure. The contrast Swoosh design trademark is embroidered on the bill. Made of 5.6-ounce, 90/10 polyester/spandex.