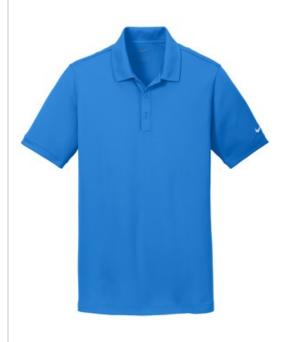

# Nike Dri-FIT Solid Icon Pique Modern Fit Polo. 746099

Dri-FIT moisture management technology achieves maximum comfort, while an iconic look gives this pique polo modern style. Design details include a self-fabric collar, dyed-to-match buttons and open hem sleeves. Three-button placket. The contrast Swoosh design trademark is embroidered on the left sleeve. Made of 4.7-ounce, 100% polyester pique Dri-FIT fabric. Modern fit is slightly tailored through the chest, arms and waist.