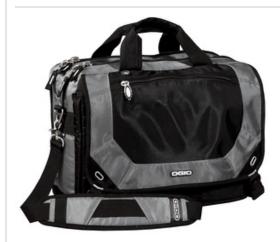

## Corporate City Corp Messenger. 711207

This large messenger is actually a mobile office that ditches the bottomless-pit syndrome and keeps multimedia organized and ready.

- 600D poly/420D dobby poly
- Padded top drop-in laptop sleeve
- Large main compartment
- Digital media/audio pocket with headphone exit port
- Detachable, adjustable, padded shoulder strap
- Pullman handle attachment sleeve
- Deluxe organization panel
- Interior file separators
- Laptop sleeve: 11"h x 17"w x 2"d; fits most 17" laptops
- Dimensions: 13"h x 18"w x 6"dCapacity: 1,500 cu.in./24.6 LWeight: 3.42 lbs./1.6 kg