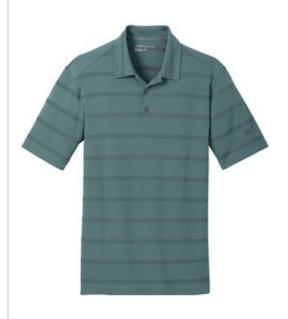

# Nike Dri-FIT Fade Stripe Polo. 677786

Subtle horizontal stripes combine with Dri-FIT moisture management technology in this polo that keeps you dry on and off the course. Design details include a self-fabric collar, three-button placket and open hem sleeves. The contrast Sw oosh design trademark is embroidered on the left sleeve. Made of 3.4-ounce, 100% polyester Dri-FIT fabric.