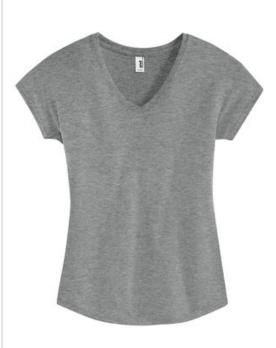

# Anvil<sup>®</sup> Ladies Tri-Blend V-Neck Tee. 6750VL

- 4.2-ounce, 50/25/25 poly/combed ring spun cotton/rayon
- Semi-fitted silhouette
- TearAw ay<sup>™</sup> label
- Shoulder-to-shoulder taping
- Rib knit 1/2" v-neck collar
- Single-needle topstitched front neck
- Double-needle dolman sleeves and curved bottom hem

 Please note: This product is transitioning fromAnvil labels to Anvil by Gildan labels. Your order may contain a combination of both labels.