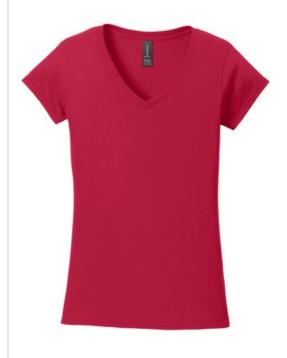

# Gildan Softstyle<sup>®</sup> Ladies Fit V-Neck T-Shirt. 64V00L

- 4.5-ounce, 100% ring spun cotton
- 90/10 cotton/poly (Sport Grey)
- fitted silhouette with side seam
- Mitered ½" rib knit v-neck collar
- Taped neck and shoulders
- Tearaw ay label
- Double-needle sleeves and hem