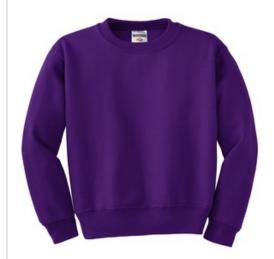

# Youth NuBlend<sup>®</sup> Crewneck Sweatshirt. 562B

- 8-ounce, 50/50 cotton/poly NuBlend® pill-resistant fleece
- High-stitch density for a smooth-printing canvas
- Coverseamed neck, armholes and waistband
- 1x1 rib knit collar, cuffs and waistband with spandex
- Ash (formerly Birch)