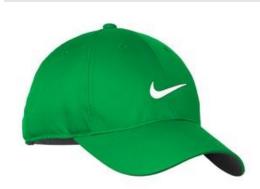

# Nike Dri-FIT Swoosh Front Cap. 548533

The contrast, welded Swoosh design trademark takes front and center on this unstructured, moisture-wicking cap. A low profile, contrast underbill and hook and loop closure complete this sporty design. Made of 100% Dri-FIT polyester. CARE INSTRUCTIONS Hand Wash Warm. Line Dry. Do Not Wring, Bleach, Iron Or Dry

## COLOR INFORMATION

PMS 432C

PMS PROCESS BLACK C

Lucky Green/ White PMS 348C

White/ Black PMS PROCESS BLACK C