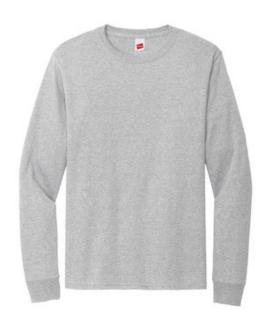

# Hanes<sup>®</sup> Essential-T 100% Cotton Long Sleeve T-Shirt 5286

## 5-ounce, 100% cotton

- 99/1 cotton/poly (Ash)
- Tear-aw ay label
- Set-in 1x1 rib crew neck
- Self-fabric neck tape for comfort
- Double-needle sleeves and hem
- Quarter-turned body
- Classic fit