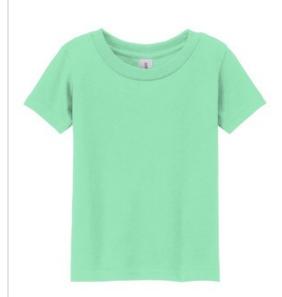

# Gildan<sup>®</sup> Heavy Cotton<sup>™</sup> Toddler T-Shirt 5100P

- 5.3-ounce, 100% US cotton
- 90/10 cotton/poly (Sport Grey)
- Taped neck and shoulders
- Tearaw ay label
- Classic fit
- Side seamed

## COLOR INFORMATION

Black PMS 426C

Light Blue PMS 543C

Light Pink PMS 684C

Mint Green PMS 345C

Navy PMS 533C

PMS 199C

Royal PMS 7686C

Sport Grey

White PMS 000C

\*Not all sizes are available in every color.