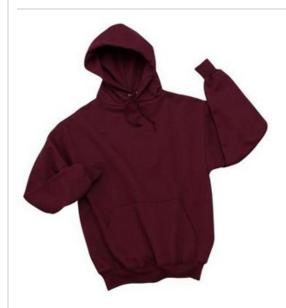

# Pullover Hooded Sweatshirt, 4997M

- 9.5-ounce, 50/50 cotton/poly NuBlend® pill-resistant fleece
- High-stitch density for a smooth-printing canvas
- Double-ply hood with grommets and matching tipped and knotted draw cord
- 1x1 rib knit cuffs and waistband with spandex
- Front pouch pocket
- Coverseamed neck, armholes and waistband
- Ash (formerly Birch)
- Double needle coverseam on neck, armholes, and waistband