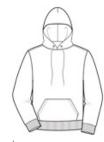

# Pullover Hooded Sweatshirt, 4997M

- 9.5-ounce, 50/50 cotton/poly NuBlend® pill-resistant fleece
- High-stitch density for a smooth-printing canvas
- Double-ply hood with grommets and matching tipped and knotted draw cord
- 1x1 rib knit cuffs and waistband with spandex
- Front pouch pocket
- Coverseamed neck, armholes and waistband
- Ash (formerly Birch)
- Double needle coverseam on neck, armholes, and waistband

## **CARE INSTRUCTIONS**

Machine wash cold with like colors. Use only non-chlorine bleach when needed. Tumble dry low. Do not iron or dry clean, ir decorated.

front

back