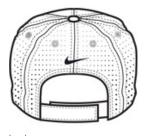

## Nike Dri-FIT Swoosh Perforated Cap. 429467

Maximum breathability is achieved with Dri-FIT moisture management technology and perforated mid and back panels. A contrast underbill reduces sun glare. This 6-panel cap has an unstructured, low-profile design with a hook and loop closure. The contrast Sw oosh design trademark is embroidered on the bill and center back. Made of 100% Dri-FIT polyester.

## **CARE INSTRUCTIONS**

Hand Wash Cold. Do Not Wring. Do Not Bleach. Line Dry. Do Not Iron. Do Not Dry Clean.

front

back