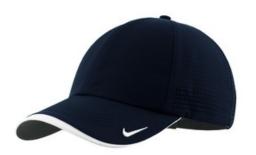

## Nike Dri-FIT Swoosh Perforated Cap. 429467

Maximum breathability is achieved with Dri-FIT moisture management technology and perforated mid and back panels. A contrast underbill reduces sun glare. This 6-panel cap has an unstructured, low-profile design with a hook and loop closure. The contrast Sw oosh design trademark is embroidered on the bill and center back. Made of 100% Dri-FIT polyester.

## **CARE INSTRUCTIONS**

Hand Wash Cold. Do Not Wring. Do Not Bleach. Line Dry. Do Not Iron. Do Not Dry Clean.

front

back