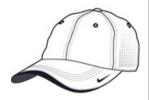

## Nike Dri-FIT Swoosh Perforated Cap. 429467

Maximum breathability is achieved with Dri-FIT moisture management technology and perforated mid and back panels. A contrast underbill reduces sun glare. This 6-panel cap has an unstructured, low-profile design with a hook and loop closure. The contrast Sw oosh design trademark is embroidered on the bill and center back. Made of 100% Dri-FIT polyester.

## **CARE INSTRUCTIONS**

Hand Wash Cold. Do Not Wring. Do Not Bleach. Line Dry. Do Not Iron. Do Not Dry Clean.

front

back