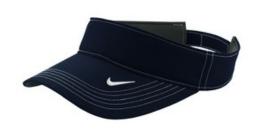

# Nike Dri-FIT Swoosh Visor. 429466

A high-performance, three-panel visor built with Dri-FIT moisture management technology. Contrast stitching adds interest, while the hook and loop closure ensures a custom fit. The contrast Sw oosh design trademark is embroidered on the bill. Front panel measures approximately 1.875 h x 10 w. Made of 100% Dri-FIT polyester twill. **CARE INSTRUCTIONS** Hand Wash Cold. Do Not Wring. Do Not Bleach. Line Dry. Do Not Iron. Do Not Dry Clean.