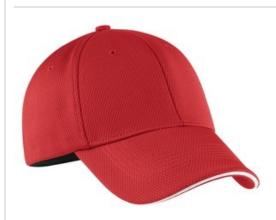

## Nike Dri-FIT Mesh Swoosh Flex Sandwich Cap. 333115

Only Nike Golf could engineer a moisture-wicking cap this flexible and stylish. This cap has a structured, mid-profile design. The Sw oosh Flex sw eatband ensures an exceptional fit. The contrast Sw oosh design trademark is embroidered on the bill and center back in the same color as the trim. Made of 100% polyester knit mesh.