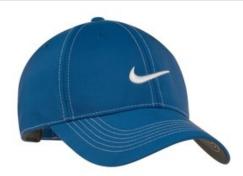

# Nike Swoosh Front Cap. 333114

Contrast stitching makes this cap stand out, while a waterresistant finish combats moisture. This cap has an unstructured, low-profile design and a hook and loop closure. The contrast Swoosh design trademark is embroidered on the front. Made of 100% polyester.