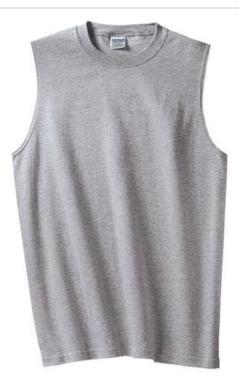

## Ultra Cotton<sup>®</sup> Sleeveless T-Shirt. 2700

- 6-ounce, 100% cotton
- 50/50 cotton/poly (Safety Green)
- 90/10 cotton/poly (Sport Grey)
- Seamless double-needle 7/8" neck
- Double-needle armholes and hem