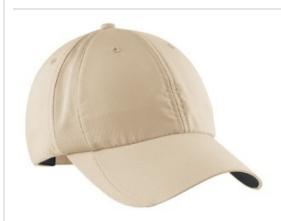

## Nike Sphere Dry Cap. 247077

Nike Sphere Dry technology ensures maximum moisture control and quick-drying performance. This cap has an unstructured, low -profile design with a hook and loop closure. The contrast Sw oosh design trademark is embroidered on the bill and center back. Made of 100% polyester. **CARE INSTRUCTIONS** Hand Wash Warm. Line Dry. Do Not Wring, Bleach, Iron Or Dry