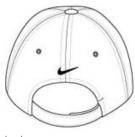

## Nike Sphere Dry Cap. 247077

Nike Sphere Dry technology ensures maximum moisture control and quick-drying performance. This cap has an unstructured, low -profile design with a hook and loop closure. The contrast Sw oosh design trademark is embroidered on the bill and center back. Made of 100% polyester. **CARE INSTRUCTIONS** Hand Wash Warm. Line Dry. Do Not Wring, Bleach, Iron Or Dry

front

back