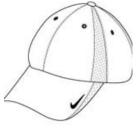

## Nike Sphere Dry Cap. 247077

Nike Sphere Dry technology ensures maximum moisture control and quick-drying performance. This cap has an unstructured, low -profile design with a hook and loop closure. The contrast Sw oosh design trademark is embroidered on the bill and center back. Made of 100% polyester. **CARE INSTRUCTIONS** Hand Wash Warm. Line Dry. Do Not Wring, Bleach, Iron Or Dry

front

back