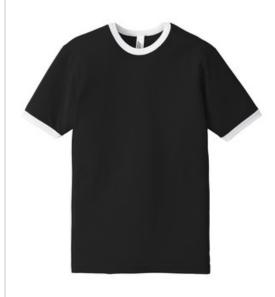

# American Apparel <sup>®</sup> Fine Jersey Ringer T-Shirt. 2410W

- 4.3-ounce, 100% combed ring spun cotton, 30 singles
- 3/4-in. contrast binding at neck and sleeves
- Fitted sleeves
- Classic fit

### COLOR INFORMATION