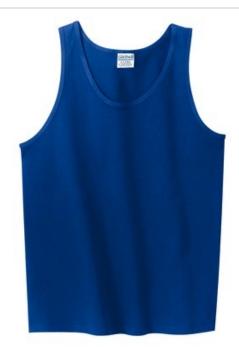

# Ultra Cotton<sup>®</sup> 100% US Cotton Tank Top. 2200

- 6-ounce, 100% US cotton
- 90/10 cotton/poly (Sport Grey)
- 99/1 cotton/poly (Ash)
- Banded neck and armholes
- Double-needle hem