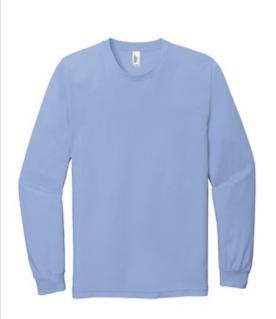

# American Apparel $^{\ensuremath{\mathbb{R}}}$ Fine Jersey Long Sleeve T-Shirt. 2007W

- 4.3-ounce, 100% combed ring spun cotton, 30 singles
- 90/10 combed ring spun cotton/poly (Heather Grey)
- Tear-aw ay label
- Shoulder-to-shoulder taping
- Relaxed fit side-seamed body