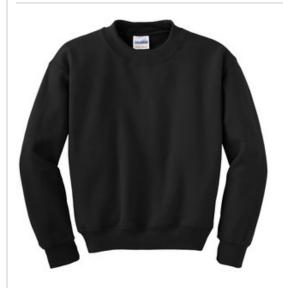

## Youth Heavy Blend™ Crewneck Sweatshirt. 18000B

- 8-ounce, 50/50 cotton/poly
- Double-needle stitching at w aistband and cuffs
- 1x1 rib knit collar, cuffs and w aistband w ith spandex

Due to the nature of 50/50 cotton/poly neon fabrics, special care must be taken throughout the printing process.