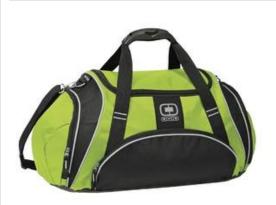

## Crunch Duffel. 108085

This go-to travel and workout bag delivers bold colors, plenty of room and an athletic design that fits inside most gym lockers.

- 420D dobby poly
- Large main compartment
- Side shoe pocket
- Front-faced zippered and secondary side storage pockets
- Detachable, adjustable, padded shoulder strap
- Custom-molded interlocking handle
- Dimensions: 13"h x 24"w x 12"d
- Capacity: 3,744 cu.in./41L
- Weight: 1.6 lbs./0.7kg

Note: Bags not intended for use by children 12 and under. Includes a California Prop 65 and social responsibility hangtag.

Red

PMS NTR BLACK