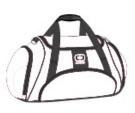

## Crunch Duffel. 108085

This go-to travel and workout bag delivers bold colors, plenty of room and an athletic design that fits inside most gym lockers.

- 420D dobby poly
- Large main compartment
- Side shoe pocket
- Front-faced zippered and secondary side storage pockets
- Detachable, adjustable, padded shoulder strap
- Custom-molded interlocking handle
- Dimensions: 13"h x 24"w x 12"d
- Capacity: 3,744 cu.in./41L
- Weight: 1.6 lbs./0.7kg

\*Apparel (T-shirts, hats, etc.) is exempt from the aforementioned warranty. \*\*Expected "lifetime" of OGIO products depends on customer usage.

front