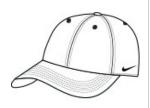

## Nike Heritage 86 Cap 102699

Made from durable cotton tw ill, this unstructured, mid-profile cap has embroidered eyelets for enhanced breathability. Interior taping gives a comfortable fit. Closes with an adjustable self-fabric strap with metal slider. The contrast Sw oosh design trademark is embroidered on the left-side middle panel. Made of 100% cotton twill.