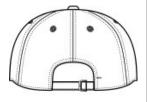

## Nike Heritage 86 Cap 102699

Made from durable cotton tw ill, this unstructured, mid-profile cap has embroidered eyelets for enhanced breathability. Interior taping gives a comfortable fit. Closes with an adjustable self-fabric strap with metal slider. The contrast Sw oosh design trademark is embroidered on the left-side middle panel. Made of 100% cotton twill.