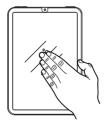

# Step 5

Without touching the sticky side of the protector, carefully align cutout and edges and slowly drop the screen protector onto the screen