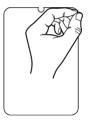

# Step 4

Remove the bottom protective layer by pulling away the tab on the screen.