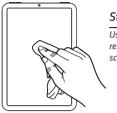

# **PIVOT**

# **SCREEN PROTECTOR** | Installation Instructions



#### Step 1

Use the wet wipe to remove any dirt on the screen.



#### Step 2

Use the dry micro cloth to ensure all dust and liquid have been removed.



#### Step 3

Remove all the dust by using the sticker.



# Step 4

Remove the bottom protective layer by pulling away the tab on the screen.



# Step 5

Without touching the sticky side of the protector, carefully align cutout and edges and slowly drop the screen protector onto the screen



# Step 6

If there are any bubbles, use your fingers to press down and drive the bubbles out towards the closest edge.



#### Learn more at:

# PIVOTCASE.COM