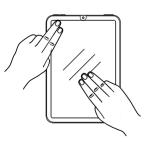

# Step 6

If there are any bubbles, use your fingers to press down and drive the bubbles out towards the closest edge.