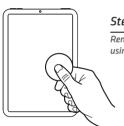

# **PIVOT**

# **SCREEN PROTECTOR** | Installation Instructions



#### Step 1

Use the wet wipe to remove any dirt on the screen.



#### Step 2

Use the dry micro cloth to ensure all dust and liquid have been removed.



#### Step 3

Remove all the dust by using the sticker.



# Step 4

Remove the bottom protective layer by pulling away the tab on the screen.



# Step 5

Without touching the sticky side of the protector, carefully align cutout and edges and slowly drop the screen protector onto the screen



# Step 6

If there are any bubbles, use your fingers to press down and drive the bubbles out towards the closest edge.



#### Learn more at:

# PIVOTCASE.COM