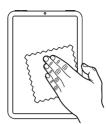

#### Step 2

Use the dry micro cloth to ensure all dust and liquid have been removed.