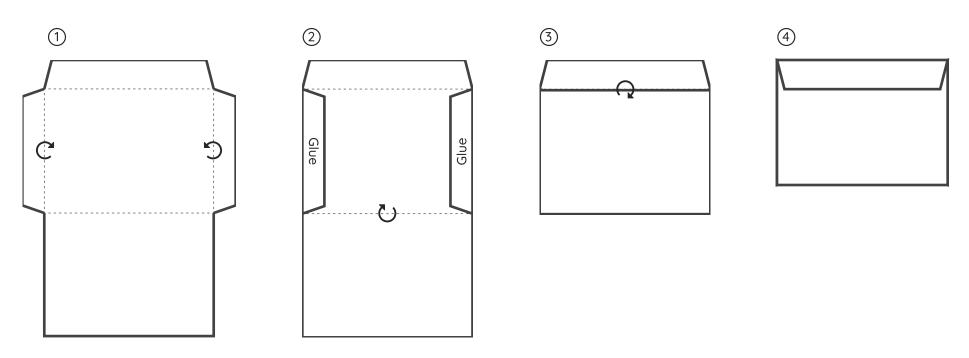

to our **Make Your Own Concrete Coaster Workshop**.
- 3. This gift card cannot be exchanged to other workshop gift card.
- 4. This gift card cannot be replaced if lost or stolen and cannot be redeemed for cash.

Welcome to

# Make Your Own Concrete Coaster Workshop

Redeem Code

## **JOMOGIFTCODE**

Expires on: 1 year from purchase day

|  | \    | Follow the solid line cut out the shape. |
|--|------|------------------------------------------|
|  |      |                                          |
|  | 1    |                                          |
|  | <br> |                                          |
|  |      |                                          |
|  |      |                                          |

#### Giftcard Folding Instruction



### **Envelop Folding Instruction**