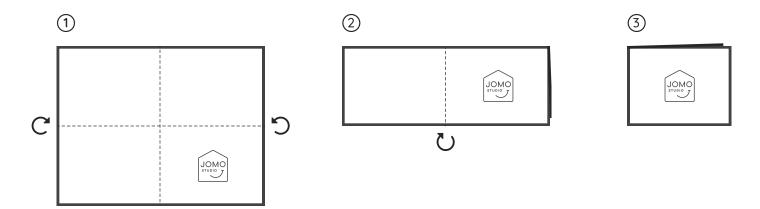

gift card is valid to redeem one admit to our **Make Your Own Concrete Coaster Workshop**.
- 3. This gift card cannot be exchanged to other workshop gift card.
- 4. This gift card cannot be replaced if lost or stolen and cannot be redeemed for cash.

Welcome to

# Make Your Own Concrete Coaster Workshop

Redeem Code

## **JOMOGIFTCODE**

Expires on: 1 year from purchase day

|  | \    | Follow the solid line cut out the shape. |
|--|------|------------------------------------------|
|  |      |                                          |
|  | 1    |                                          |
|  | <br> |                                          |
|  |      |                                          |
|  |      |                                          |

#### Giftcard Folding Instruction



### **Envelop Folding Instruction**