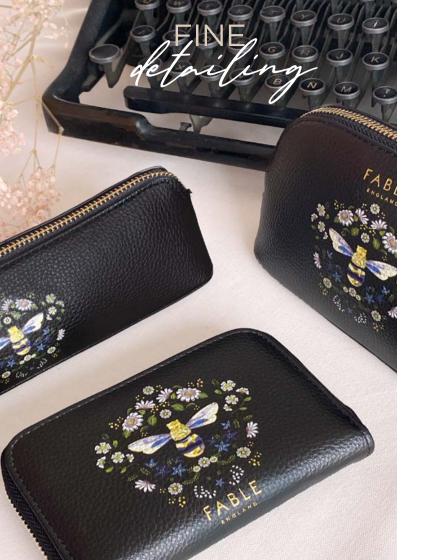

#### Signature Bee Print

Large Purse RRP £15 76573

Cosmetic bag RRP £16 **76572** 

Small Purse RRP £12 76574

Pencil Case RRP £15 76571