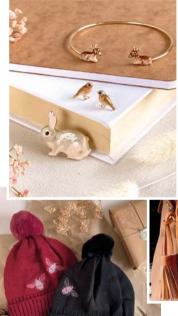

#### **NEW** Enamel Painted Fawn

4

WOODLAND creatures

Short necklace RRP £18 61980 | Bangle RRP £24 61982 | Brooch RRP £18 61981 | Earrings RRP £21 61979 Wear a brooch on your collar for a modern twist on a classic piece.

 NEW Enamel Painted Red Squirrel

 Short necklace RRP £18
 61972 | Bangle RRP £24
 61974 |

 Brooch RRP £18
 61973 | Earrings RRP £21
 61971

NEW Enamel Painted Robin
Short necklace RRP £18 61968 | Bangle RRP £24 61970 |
Brooch RRP £18 61969 | Earrings RRP £21 61967

Enamel Painted Rabbit Short necklace RRP £18 61627 | Long necklace RRP £20 61628 | Bangle RRP £24 61630 | Brooch RRP £18 61629 | Earrings RRP £21 61626

## FABLE winten WARMERS

Burgundy Bumble Bee Beanie 20 RRP £9 95196 Black Bumble Bee Beanie RRP £9 95197

**Chevron Scarf** RRP £21 1. Orange **95203** 2. Red **95204** 3. Grey + Blue **95205** 

Check Scarf RRP £15 4. Beige 95208 5. Black 95206 6. Pink 95207