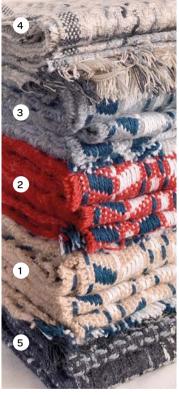

## FABLE winten WARMERS

Burgundy Bumble Bee Beanie 20 RRP £9 95196 Black Bumble Bee Beanie RRP £9 95197

**Chevron Scarf** RRP £21 1. Orange **95203** 2. Red **95204** 3. Grey + Blue **95205** 

Check Scarf RRP £15 4. Beige 95208 5. Black 95206 6. Pink 95207

#### Festive Birds

Blue RRP £20 95445

Dusky Pink RRP £20 95444

#### The Enchanted Tree

Navy RRP £20 95449

#### Borrowdale floral

Teal RRP £12 **95443** 

Wine RRP £20 95450

Ochre RRP £12 95442

Wo<mark>od</mark>land life

Dusky Pink RRP £12 95455

Mink RRP £12 95456