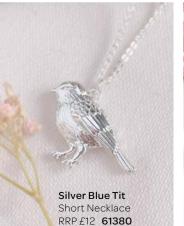

#### "There's a blue bird in my heart that wants to get out..." Bukowski

Enamel Painted Blue Tit Short necklace RRP £18 95206 | Long necklace RRP £20 61386 | Bangle RRP £24 61388 | Brooch RRP £18 61387 | Earrings RRP £21 61384