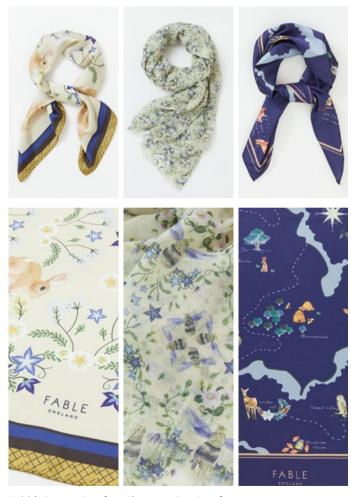

Bee: Enamel + Gold RRP £18 62009

Bee: Silver Pave RRP£18 **62010** 

Blue Tit + Gold Stars RRP £18 **62012** 

Rabbit: Enamel + Rose Gold RRP £18 **62011** 

Rabbit Square Scarf RRP £12 **39550** 

Signature Bee Scarf RRP £14 **39551** 