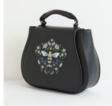

## Signature Bee Vintage Purse Bag RRP £48

Signature Bee Tote RRP £40

Black **71564** 

Blue **71563** 

Black **71567** 

Card Purse RRP £12

Rabbit Sage 76581 Rabbit Pink 76580 Rabbit Grey 76582 Bird Sage 76576 Bird Pink 76575 Bird Grey 76577