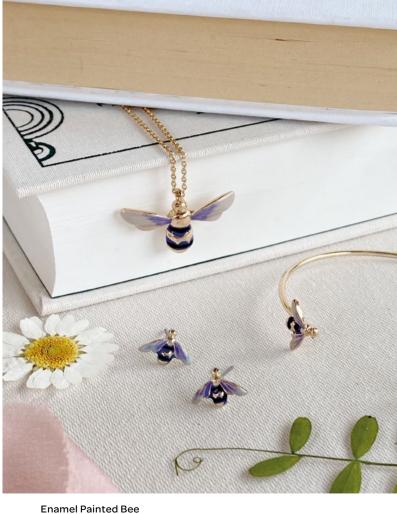

Enamel Painted Bee & Bloom
Short necklace RRP £18 62064 | Long necklace RRP £20 62065 |
Bangle RRP £24 62066 | Earrings RRP £21 62063

Enamel Painted Blue Tit
Short necklace RRP £18 61385 | Long necklace RRP £20 61386 |
Bangle RRP £24 61388 | Brooch RRP £18 61387 | Earrings RRP £21 61384