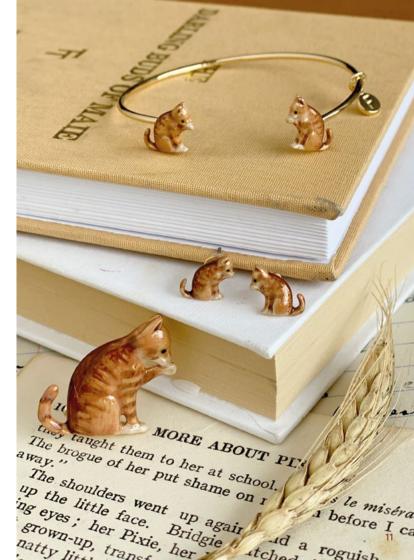

Enamel Painted Ginger Cat Short necklace RRP £18 62060 | Bangle RRP £24 62062 | Brooch RRP £18 62061 | Earrings RRP £21 62059

Enamel Painted Collie Dog
Short necklace RRP £18 62094 | Bracelet RRP £20 62095 |
Earrings RRP £21 62093