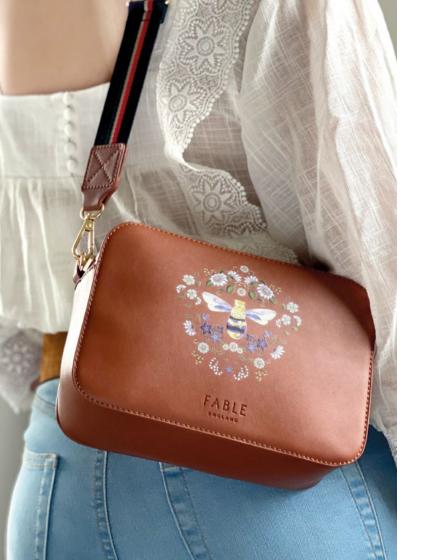

## Signature Bee Camera Bag RRP £38

Tan **71561** 

Blue **71562** 

Black **71560** 