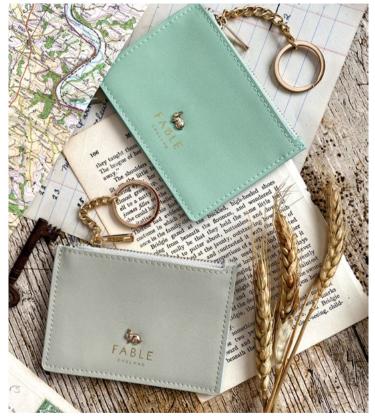

## Signature Bee Vintage Purse Bag RRP £48

Signature Bee Tote RRP £40

Black **71564** 

Blue **71563** 

Black **71567** 

Card Purse RRP £12

Rabbit Sage 76581 Rabbit Pink 76580 Rabbit Grey 76582 Bird Sage 76576 Bird Pink 76575 Bird Grey 76577