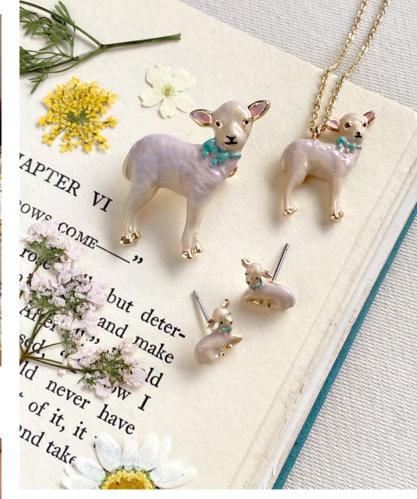

Enamel Painted Lamb

Short necklace RRP £18 62068 | Bangle RRP £24 62070 |

Brooch RRP £18 62069 | Earrings RRP £21 62067

Enamel Painted Farm Horse
Short necklace RRP £18 62050 | Long necklace RRP £20 62051 |
Bracelet RRP £20 62053 | Brooch RRP £18 62052 | Earrings RRP £21 62049