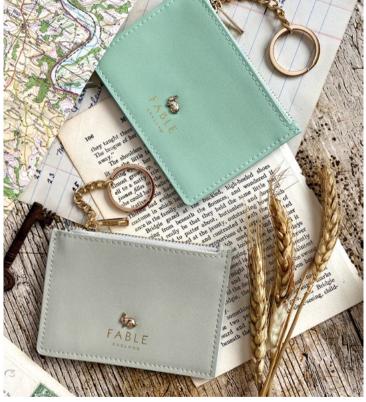

## Signature Bee Vintage Purse Bag RRP £48

Signature Bee Tote RRP £40

Black **71564** 

Blue **71563** 

Black **71567** 

Card Purse RRP £12

Rabbit Sage 76581 Rabbit Pink 76580 Rabbit Grey 76582 Bird Sage 76576 Bird Pink 76575 Bird Grey 76577