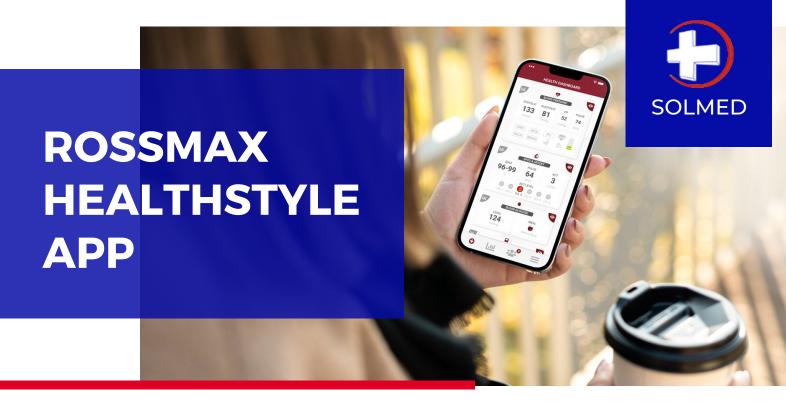

## Introduction

Enhance your wellness journey with the Rossmax HealthStyle app, your gateway to a healthier lifestyle. Seamlessly integrated with cutting-edge medical devices, it offers comprehensive health data management and effortless sharing capabilities, making it an invaluable tool for Australians looking to prioritise their wellbeing. Experience the future of health management through the Rossmax HealthStyle app, meticulously designed to cater to the unique needs of individuals and accessible nationwide. Take charge of your health today and embark on a journey towards better well-being.